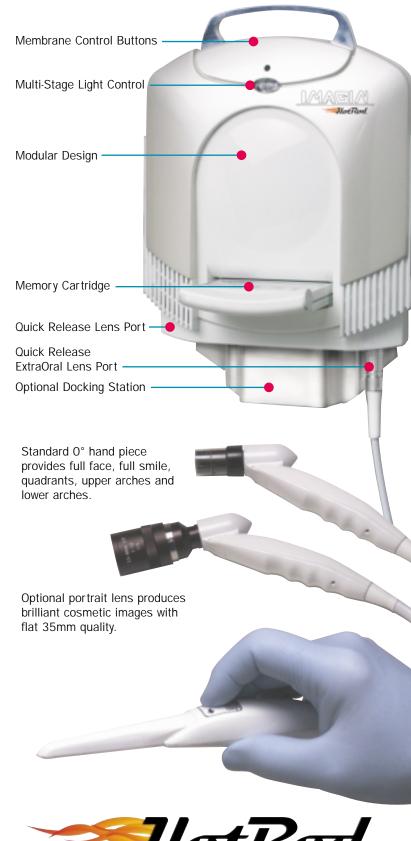

Our new little HotRod is modular in design, equipped with an anti-fog lens tip, HO-focusing optics, macro focus and the highest resolution CCD chip, just the short list of our standard equipment. Fact is, the HotRod from Imagin is destined to set the new dental standard for intraoral camera design, versatility — and best of all — patient comfort.

## Dental design with the dentist in mind.

Every design element has been made with you in mind. Features such as strong lightweight polycarbonate hand piece, a sleek lens tip, and seamless integration across all digital and analog networks. Not to mention full compatibility with our DentalEye3 and other imaging software.

If you're looking for superior value for your dental practice and the optimal comfort for your patients - then the choice is simple. Test drive a HotRod today.

- CCD Technology: features Sony's latest breakthrough chip technology
- High output optics (HO)
- Over 100 line pairs resolution; macro setting at 400 line pairs per mm
- Less than 2% distortion
- 90° retro viewing; 80° field of view
- Focal range with focusable intraoral lens 3mm (macro) to 60mm (full smile)
- Focal range with cosmetic extraoral lens zero mm to infinity
- Lightweight/modular/portable design allows features as your practice grows
- Electronic features: X-ray mode (B/W), electronic arrow pointer, multi-level light control with on/off
- Optional freeze frame cartridge plug-in port
- · Choice of docking stations: wall mounted or counter top
- Lightweight detachable anti-torque hand piece cables provide more comfort