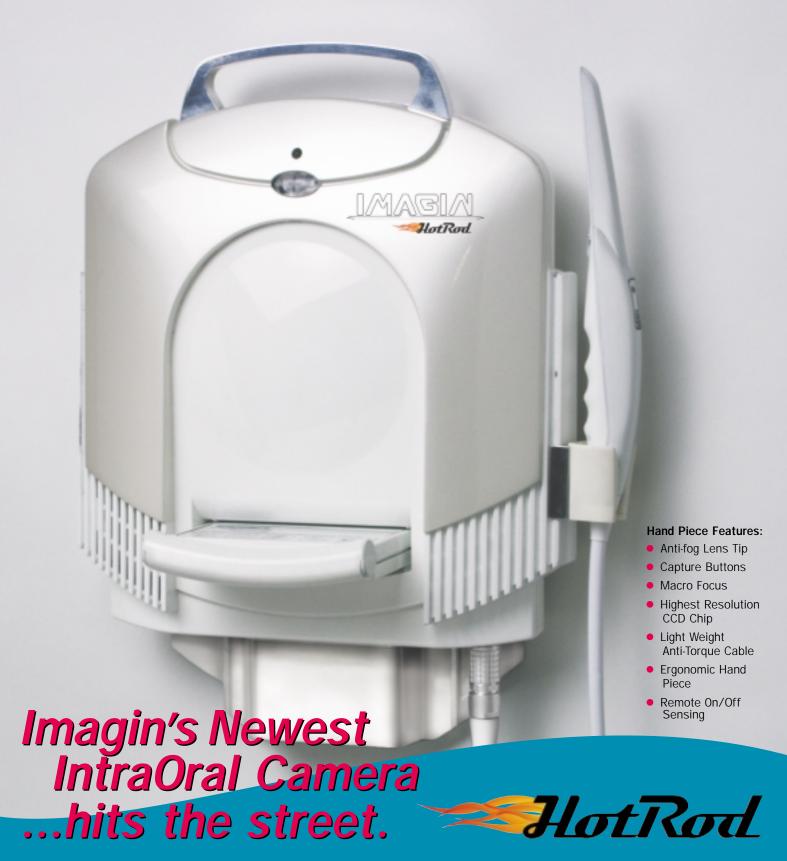

Our new little HotRod is modular in design, equipped with an anti-fog lens tip, HO-focusing optics, macro focus and the highest resolution CCD chip, just the short list of our standard equipment. Fact is, the HotRod from Imagin is destined to set the new dental standard for intraoral camera design, versatility — and best of all — patient comfort.

If you're looking for superior value for your dental practice and the optimal comfort for your patients - then the choice is simple. Test drive a HotRod today.

- CCD Technology: features Sony's latest breakthrough chip technology
- High output optics (HO)
- Over 100 line pairs resolution; macro setting at 400 line pairs per mm
- Less than 2% distortion
- 90° retro viewing; 80° field of view
- Focal range with focusable intraoral lens 3mm (macro) to 60mm (full smile)
- Focal range with cosmetic extraoral lens zero mm to infinity
- Lightweight/modular/portable design allows features as your practice grows
- Electronic features: X-ray mode (B/W), electronic arrow pointer, multi-level light control with on/off
- Optional freeze frame cartridge plug-in port
- · Choice of docking stations: wall mounted or counter top
- Lightweight detachable anti-torque hand piece cables provide more comfort