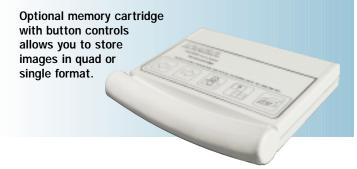

If you're looking for superior value for your dental practice and the optimal comfort for your patients - then the choice is simple. Test drive a HotRod today.

- CCD Technology: features Sony's latest breakthrough chip technology
- High output optics (HO)
- Over 100 line pairs resolution; macro setting at 400 line pairs per mm
- Less than 2% distortion
- 90° retro viewing; 80° field of view
- Focal range with focusable intraoral lens 3mm (macro) to 60mm (full smile)
- Focal range with cosmetic extraoral lens zero mm to infinity
- Lightweight/modular/portable design allows features as your practice grows
- Electronic features: X-ray mode (B/W), electronic arrow pointer, multi-level light control with on/off
- Optional freeze frame cartridge plug-in port
- · Choice of docking stations: wall mounted or counter top
- Lightweight detachable anti-torque hand piece cables provide more comfort